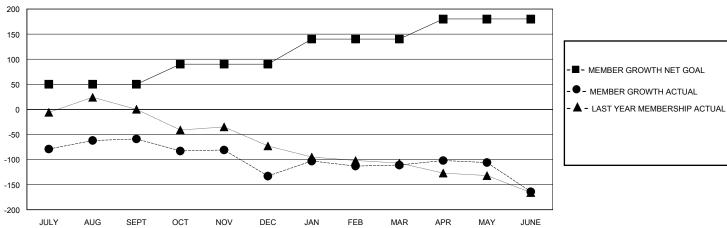

## GOALS AND ACTUAL MEMBERS CUMULATIVE

| DROPPED CLUBS: 5  DROPPED MEMBERS |            | 39 CLUBS OF 57 ADDED 1 OR MORE<br>NEW MEMBERS | GENDER DISTRIBUTION  MALE 573 (49.23%)  FEMALE 590 (50.69%) |         |     |
|-----------------------------------|------------|-----------------------------------------------|-------------------------------------------------------------|---------|-----|
| DECEASED                          | 19         | CLICK HERE FOR CUMULATIVE                     | TOTAL FAMILY UNIT MEMBERS                                   |         | 212 |
| CLUB CANCELLED<br>OTHER           | 101<br>323 | MEMBERSHIP DATA                               | FAMILY MEMBERS PAYI                                         | NG HALF | 111 |
| TOTAL                             | 443        |                                               | 3323                                                        |         |     |

## District 35 N

Results as of: 6/30/2024

119

| GMT:                  |               | GMT CA    |               |                       |                       |                         |                                                    |  |
|-----------------------|---------------|-----------|---------------|-----------------------|-----------------------|-------------------------|----------------------------------------------------|--|
| Clubs                 |               |           |               | Members               |                       |                         |                                                    |  |
| RESULTS FOR 2023-2024 |               |           |               | RESULTS FOR 2023-2024 |                       |                         |                                                    |  |
| QUARTER               | NEW CLUB GOAL | NEW CLUBS | DROPPED CLUBS | QUARTER MEMB          | ER GROWTH NET<br>GOAL | MEMBER GROWTH<br>ACTUAL | DROPPED<br>MEMBERS ACTUAL<br>(including transfers) |  |
| JULY/AUG/SEPT         | 1             | 0         | 1             | JULY/AUG/SEPT         | 50                    | 100                     | 147                                                |  |
| OCT/NOV/DEC           | 0             | 1         | 1             | OCT/NOV/DEC           | 40                    | 125                     | 132                                                |  |
| JAN/FEB/MAR           | 1             | 0         | 1             | JAN/FEB/MAR           | 50                    | 71                      | 45                                                 |  |

APR/MAY/JUNE

40

73