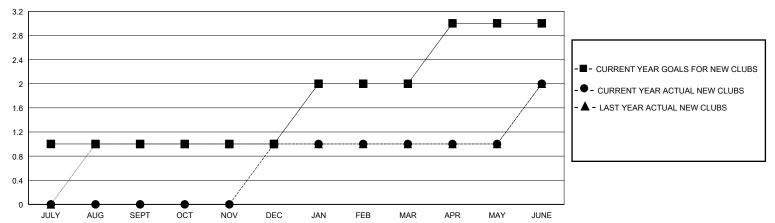

## GOALS AND ACTUAL NEW CLUBS CUMULATIVE

## District 35 N

Results as of: 6/30/2024

119

| GMT:                  |               | GMT CA    |               |                       |                       |                         |                                                    |  |
|-----------------------|---------------|-----------|---------------|-----------------------|-----------------------|-------------------------|----------------------------------------------------|--|
| Clubs                 |               |           |               | Members               |                       |                         |                                                    |  |
| RESULTS FOR 2023-2024 |               |           |               | RESULTS FOR 2023-2024 |                       |                         |                                                    |  |
| QUARTER               | NEW CLUB GOAL | NEW CLUBS | DROPPED CLUBS | QUARTER MEMB          | ER GROWTH NET<br>GOAL | MEMBER GROWTH<br>ACTUAL | DROPPED<br>MEMBERS ACTUAL<br>(including transfers) |  |
| JULY/AUG/SEPT         | 1             | 0         | 1             | JULY/AUG/SEPT         | 50                    | 100                     | 147                                                |  |
| OCT/NOV/DEC           | 0             | 1         | 1             | OCT/NOV/DEC           | 40                    | 125                     | 132                                                |  |
| JAN/FEB/MAR           | 1             | 0         | 1             | JAN/FEB/MAR           | 50                    | 71                      | 45                                                 |  |